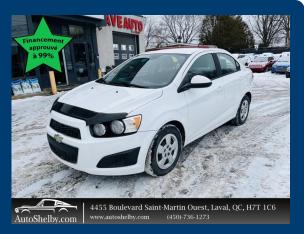

## **Auto Shelby**

344, Curé-Labelle Laval H7V 2S1

1 587 840-8199

| Make / Model    |                             |  |
|-----------------|-----------------------------|--|
| Chevrolet Sonic |                             |  |
| Year            | Mileage indicated / actual* |  |
| 2012            | 184,567 km                  |  |
| Transmission    | Drive Type                  |  |
| automatic       | FWD                         |  |
| Engine          | Fuel Type                   |  |
| 4 cyl.          | unleaded                    |  |
| Serial number   | Stock number                |  |
|                 | 987389-2                    |  |
|                 |                             |  |

**EQUIPMENTS** 

**SALE PRICE** 

\$4,950

Plus tax.